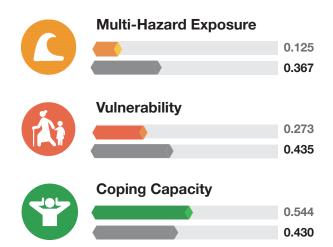

#### **MULTI-HAZARD EXPOSURE (MHE)**

**Verv Low** 

Score: 0.125 • Rank: 14/16

Infant Mortality Rate (per

1,000 live births)

24

### **VULNERABILITY (V)**

LOW

Score: 0.273 • Rank: 12/16

**Adult Illiteracy Rate** 

26.3%

## **COPING CAPACITY (CC)**

**Very High** 

Score: 0.544 • Rank: 3/16

PDC Global

# MULTI-HAZARD EXPOSURE (MHE)

RANK: 14 / 16 REGIONS ASSESSED

**SCORE: 0.125** 

MHE 0.125

Raw MHE 0.026

Relative MHE 0.224

# **VULNERABILITY (V)**

**RANK: 12 / 16 REGIONS ASSESSED** 

**SCORE: 0.273** 

Vulnerability in Bono is primarily driven by Population Pressures and Information Access Vulnerability. The bar charts indicate the socioeconomic themes contributing to the overall Vulnerability score.

# **COPING CAPACITY (CC)**

**RANK: 3 / 16 REGIONS ASSESSED** 

**SCORE: 0.544** 

Bono exhibits weaker Coping Capacity in the areas of Economic Capacity and Transportation Capacity. The bar charts indicate the socioeconomic themes contributing to the overall Coping Capacity score.