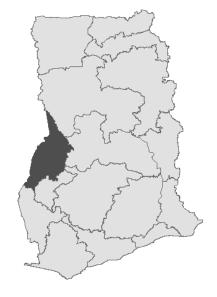

# GHANA BONO

**CAPITAL: SUNYANI** 

Area: 11,481 km2

### **MULTI-HAZARD RISK (MHR)**

**Very Low** 

Score: 0.285 • Rank: 15/16

Population (2021 Census)

1,208,649