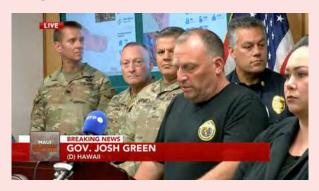

### **Aug 12 Press Conference**

The County of Maui and its first responders, along with Governor Josh Green, the Hawai'i National Guard, and FEMA hold press briefing to communicate the magnitude of the catastrophic impacts from the firestorm based on PDC's initial loss estimates (in background).