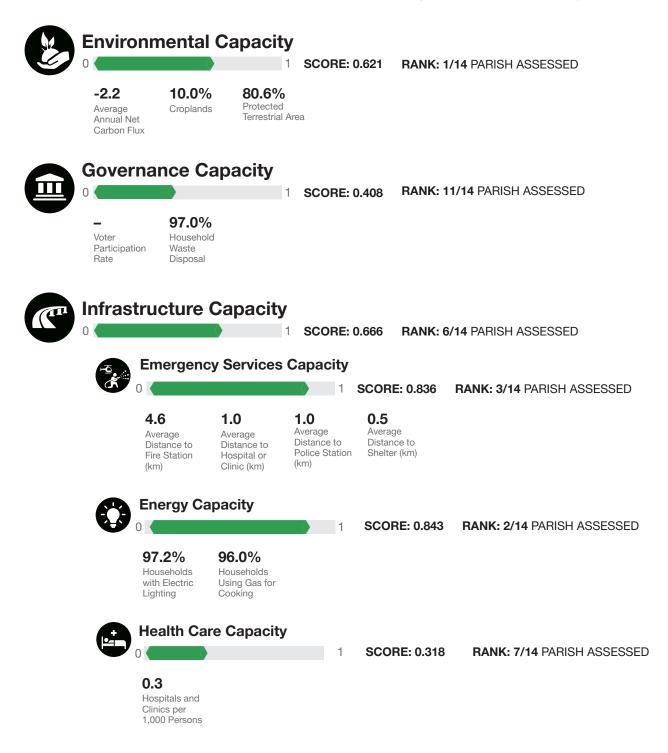

# ISLAND CAPACITY (IC)

### RANK: 7 / 14 PARISH ASSESSED SCORE: 0.584

Saint Mary Cayon exhibits weaker Island Capacity in the areas of Health Care Capacity and Governance Capacity. The bar charts indicate the socioeconomic themes contributing to the overall Island Capacity score.