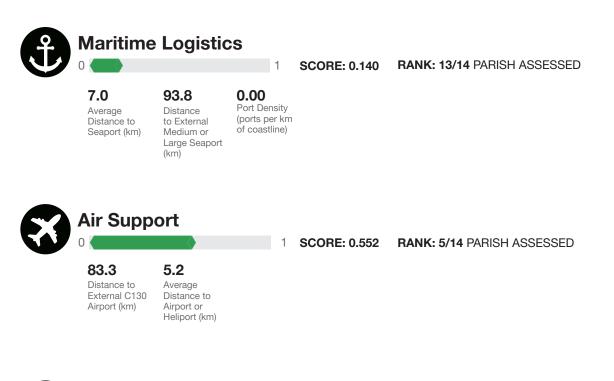

# LOGISTICS CAPACITY (LC)

RANK: 9 / 14 PARISH ASSESSED SCORE: 0.413

Saint Mary Cayon exhibits weaker Logistics Capacity in the areas of Maritime Logistics and Transportation Capacity. The bar charts indicate the socioeconomic themes contributing to the overall Logistics Capacity score.

## **Maritime Logistics**

Diverse maritime transport options, within and outside the country, offer crucial support for humanitarian efforts and the transit and delivery of disaster relief supplies. Protecting and maintaining port infrastructure and equipment can help safeguard these key assets and sustain functional operations during a disaster.