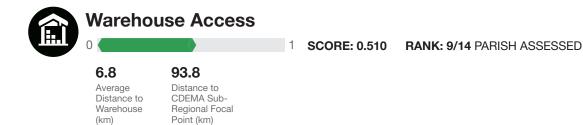

# LOGISTICS CAPACITY (LC)

RANK: 9 / 14 PARISH ASSESSED SCORE: 0.413

Saint Mary Cayon exhibits weaker Logistics Capacity in the areas of Maritime Logistics and Transportation Capacity. The bar charts indicate the socioeconomic themes contributing to the overall Logistics Capacity score.

## **Transportation Capacity**

Dense road networks and refueling locations facilitate the evacuation of populations during a disaster and increase the ability of response stakeholders to access affected populations. Improved transportation capacity supports the ability to distribute resources before, during, and after a disaster.