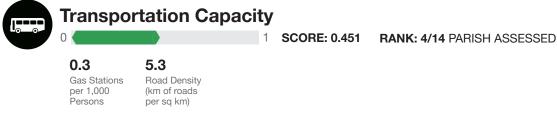

# LOGISTICS CAPACITY (LC)

RANK: 9 / 14 PARISH ASSESSED SCORE: 0.413

Saint Mary Cayon exhibits weaker Logistics Capacity in the areas of Maritime Logistics and Transportation Capacity. The bar charts indicate the socioeconomic themes contributing to the overall Logistics Capacity score.