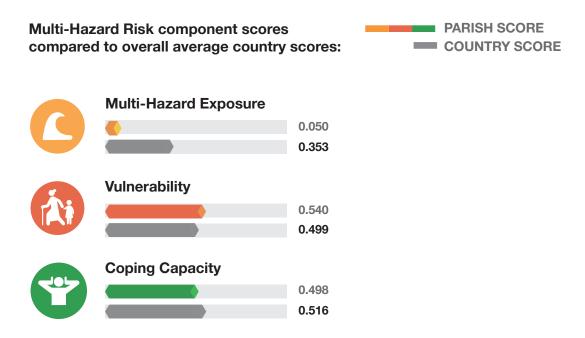

### **RISK AND VULNERABILITY** COMPONENT SCORE

**RESILIENCE (R)** 

- Low

- Very Low

- Moderate

**MULTI-HAZARD RISK (MHR)** 

- Very Low Score: 0.364 • Rank: 11/14

Score: 0.479 • Rank: 9/14

Score: 0.050 • Rank: 14/14

**VULNERABILITY (V)** 

**MULTI-HAZARD EXPOSURE (MHE)** 

Total Population (2022) 3,341

Population Under Age 15 24.8%

Housing Built Prior to 2000 69.9%

Households without Home Insurance 55.7%

Coastline Exposure to Local or Global Threats **74.4%** 

COPING CAPACITY (CC) - Low Score: 0.498 • Rank: 9/14

86 PDC Global

MHE 0.050

Raw MHE 0.099

**Relative MHE** 0.000

RANK: 14 / 14 PARISH SCORE: 0.050

**Coastal Flooding** 

### RANK: 7 / 14 PARISH ASSESSED SCORE: 0.540

RANK: 8/14 PARISH ASSESSED

RANK: 8/14 PARISH ASSESSED

Vulnerability in Saint Mary Cayon is primarily driven by Household Infrastructure Vulnerability and Economic Dependence. The bar charts indicate the socioeconomic themes contributing to the overall Vulnerability score.

### RANK: 7 / 14 PARISH ASSESSED SCORE: 0.584

Saint Mary Cayon exhibits weaker Island Capacity in the areas of Health Care Capacity and Governance Capacity. The bar charts indicate the socioeconomic themes contributing to the overall Island Capacity score.

# RANK: 9 / 14 PARISH ASSESSED SCORE: 0.498

Resilience in St. Kitts & Nevis was calculated by using a combination of Vulnerability and Coping Capacity (including both Island Capacity and Logistics Capacity).