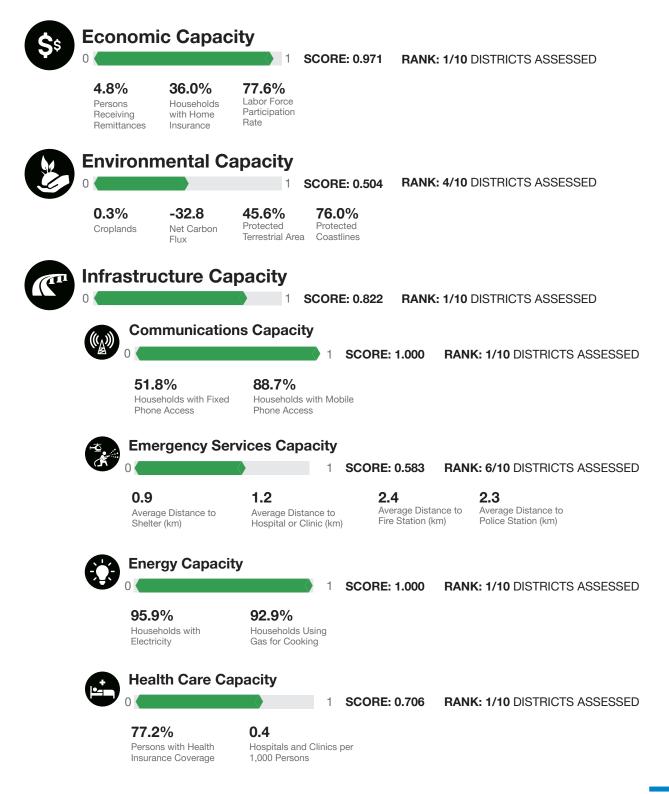

# ISLAND CAPACITY (IC)

RANK: 1 / 10 DISTRICTS ASSESSED SCORE: 0.760

Gros Islet exhibits weaker Island Capacity in the areas of Emergency Services Capacity and Health Care Capacity. The bar charts indicate the socioeconomic themes contributing to the overall Island Capacity score.

## **Maritime Logistics**

2.5 Average Distance to Seaport (km) 55.7 0.13 Port Density Distance to External Medium or Large Seaport (km)

(ports per km of coastline)

1

1

1

53.6 7.2

Average Distance to Airport or Heliport (km) SCORE: 0.810 RANK: 1/10 DISTRICTS ASSESSED

#### Transportation Capacity 1

0.3 Gas Stations per 1,000 Persons

3.7 Road Density (km of roads per sq km)

Distance to Warehouse (km)

CDEMA Sub-Regional Focal Point (km)

SCORE: 0.652 RANK: 2/10 DISTRICTS ASSESSED