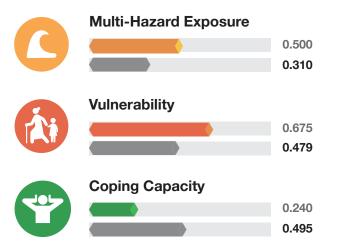

#### **RISK AND VULNERABILITY** COMPONENT SCORE

**RESILIENCE (R)** 

- Very Low

- High

MULTI-HAZARD RISK (MHR)

- Very High Score: 0.645 • Rank: 1/10

Score: 0.282 • Rank: 10/10

Score: 0.500 • Rank: 3/10

**VULNERABILITY (V)** 

- Very High

**MULTI-HAZARD EXPOSURE (MHE)** 

Population (2010 Census) 2,097

Net Primary Enrollment **54.4%** 

Prevalence of Chronic Illness (per 100 persons) 24.6

Poverty Rate 38.0%

Population with No Internet Access 66.8%

COPING CAPACITY (CC) - Very Low Score: 0.240 • Rank: 10/10

Score: 0.675 • Rank: 1/10

RANK: 3 / 10 DISTRICTS ASSESSED SCORE: 0.500

Raw MHE 0.000

Relative MHE 1.000

# MULTI-HAZARD RISK (MHR)

**1 / 10** RANK AMONG DISTRICTS Score: 0.645

Canaries's score and ranking are due to High Multi-Hazard Exposure combined with Very High Vulnerability and Very Low Coping Capacity scores.