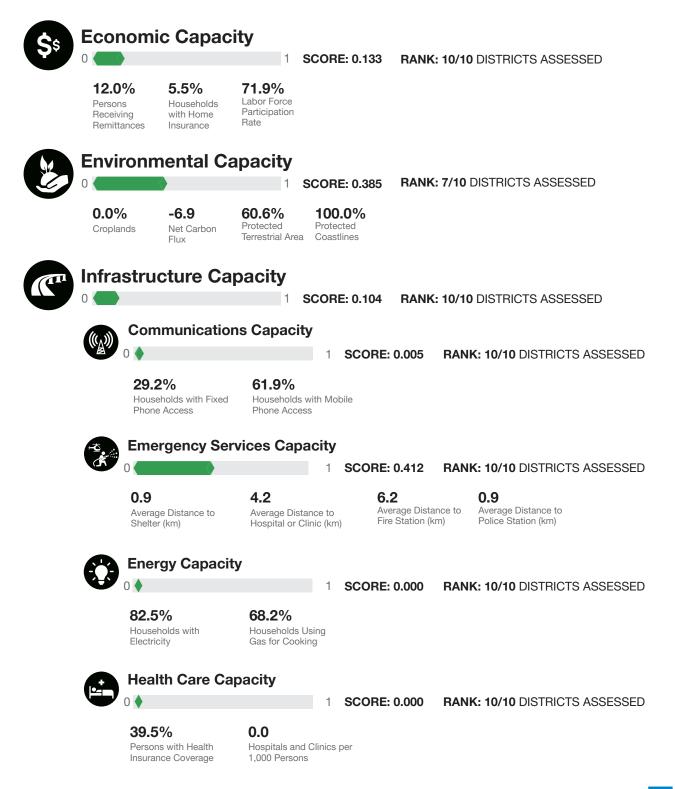

# **ISLAND CAPACITY (IC)**

RANK: 10 / 10 DISTRICTS ASSESSED SCORE: 0.240

Canaries exhibits weaker Island Capacity in the areas of Energy Capacity and Health Care Capacity. The bar charts indicate the socioeconomic themes contributing to the overall Island Capacity score.

# **LOGISTICS CAPACITY (LC)**

#### **RANK: 4 / 10 DISTRICTS ASSESSED SCORE: 0.485**

Canaries exhibits weaker Logistics Capacity in the areas of Transportation Capacity and Warehouse Access. The bar charts indicate the socioeconomic themes contributing to the overall Logistics Capacity score.

SCORE: 0.602

## **Maritime Logistics**

(km)

0.9 Average Distance to Seaport (km)

73.6 0.18 Port Density Distance (ports per km to External of coastline) Medium or Large Seaport

1

1

1

1

#### 72.8 4.9 Distance to External C130 Airport (km)

Air Support

Airport or Heliport (km) SCORE: 0.415 RANK: 6/10 DISTRICTS ASSESSED

RANK: 3/10 DISTRICTS ASSESSED

Average Distance to

SCORE: 0.000 RANK: 10/10 DISTRICTS ASSESSED

0.0 Gas Stations per 1,000 Persons

n

> 0.8 Road Density (km of roads per sq km)

Distance to Warehouse (km)

CDEMA Sub-Regional Focal Point (km)

SCORE: 0.294 RANK: 8/10 DISTRICTS ASSESSED

Coping Capacity measures the systems, means, and abilities of people and societies to absorb and respond to disruptions in normal function. Coping Capacity of St. Lucia was calculated by using a combination of Island Capacity and Logistics Capacity.