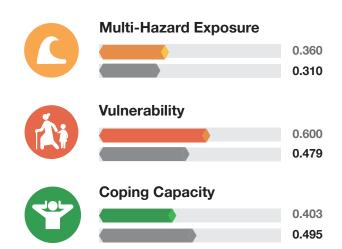

#### **MULTI-HAZARD EXPOSURE (MHE)**

- High

Score: 0.360 • Rank: 4/10

Prevalence of Chronic Illness (per 100 persons)

20.0

#### **VULNERABILITY (V)**

- High

Score: 0.600 • Rank: 3/10

**Poverty Rate** 

38.0%

#### **COPING CAPACITY (CC)**

- LOW

Score: 0.403 • Rank: 8/10

Population with No Internet Access

64.6%

## **MULTI-HAZARD RISK (MHR)**

2/10 RANK AMONG DISTRICTS

Score: 0.519

Anse La Raye's score and ranking are due to High Multi-Hazard Exposure combined with High Vulnerability and Low Coping Capacity scores.

Multi-Hazard Risk component scores compared to overall average country scores:

Better solutions. Fewer disasters.